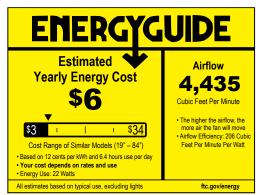

### **Performance:**

| Lamp Wattage           | 20 W                               |
|------------------------|------------------------------------|
| Input Voltage          | 120 VAC                            |
| Lumens/LPW (Delivered) | 1,865                              |
| CRI                    | 90 CRI                             |
| Life (hours)           | 50000 (L70/TM-21)                  |
| Warranty               | Limited Lifetime Warranty          |
| Labels                 | UL Damp Location Listed            |
|                        | Meets California Title 24 JA8-2022 |
|                        | DC motor                           |