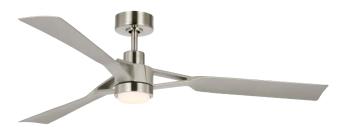

## **Description:**

Belen Collection 60-in Three-Blade Brushed Nickel Modern Ceiling Fan with Silver Blades

#### **Dimensions:**

Diameter: 60 in Height: 13-9/16 in

White Polycarbonate Round

Width: 4-7/8 in Height: 1-5/16 in